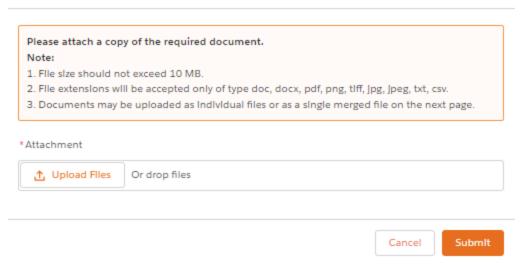

## **Upload Files**

Step 13: Up next is the attestation screen. You MUST acknowledge the terms by clicking on the checkbox and signing your name. The date is pre-populated with Today's Date.

Click next to proceed.