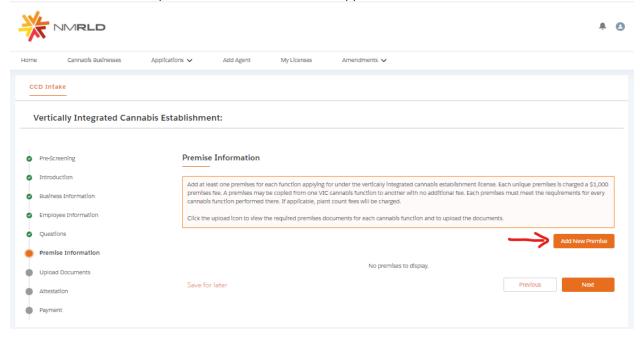

# Step 10: Next is the Premise information Screen You MUST add at least 1 premise to continue with this Application.