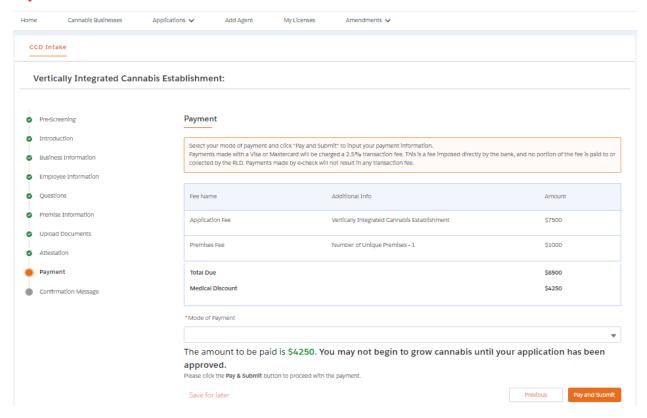

There are three modes of Payment:

- Credit Card
- E-Check
- Cashiers Check

Select one of the options and click Pay and Submit

Upon clicking Pay and Submit, CyberSource is launched and asks for Billing information. cybersource A Visa Solution Payment Review Receipt **Billing Information** Your Order \* Required field First Name \* Total amount \$4,250.00 Virat Last Name \* Kohli Company Name Virat Kohli Address Line 1 2550 Cerrillos Road City Brookline Country/Region United States of America State/Province New Mexico Zip/Postal Code 02445 **Phone Number** Email \*