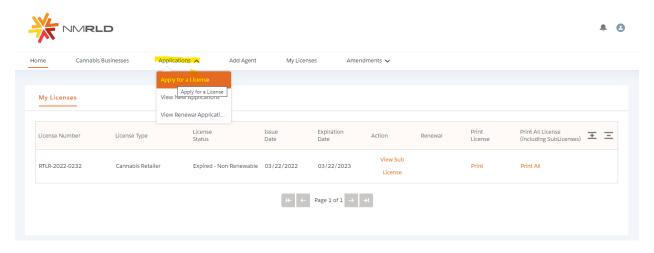

- Step 2: Upon entering your credentials, click Log In to enter the CCD Portal
- Step 3: From the Navigation Bar, click on Applications -> Apply for a License, as shown below

Step 4: Make sure to read the Instructions on the top of the page in the below screenshot. Upon going over the instructions, click 'Select' next to Vertically Integrated Cannabis Establishment as shown below