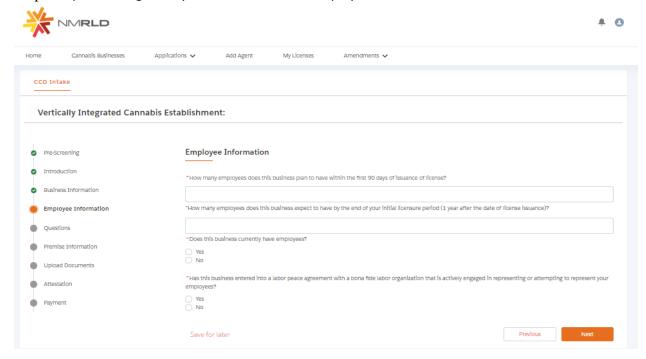

Step 8: Upon clicking Next, you are routed to the Employee Information Screen

If Yes is selected for the radio button questions, additional fields will appear to capture more information

| Hom | ne                                                                       | Cannabls Businesses | Applications 🗸 | Add Agent               | My Licenses                | Amendments ✓                                                                             |
|-----|--------------------------------------------------------------------------|---------------------|----------------|-------------------------|----------------------------|------------------------------------------------------------------------------------------|
| 0   | CD Intak                                                                 | e<br>-              |                |                         |                            |                                                                                          |
|     | Vertically Integrated Cannabis Establishment:                            |                     |                |                         |                            |                                                                                          |
|     |                                                                          |                     |                |                         |                            |                                                                                          |
| 0   | Pre-Scree                                                                | enIng               | Employe        | e Information           |                            |                                                                                          |
| 0   | Introduc                                                                 | tlon                | *How many      | employees does this I   | business plan to have wi   | thin the first 90 days of issuance of ilcense?                                           |
| 0   |                                                                          |                     |                |                         |                            |                                                                                          |
| •   | Employe                                                                  | ee Information      | "How many e    | employees does this b   | ouslness expect to have t  | by the end of your initial ilcensure period (1 year after the date of ilcense issuance)? |
| •   | Question                                                                 | is                  | * Does this b  | usiness currently have  | employees?                 |                                                                                          |
| •   | Premise :                                                                | Information         | • Yes          |                         |                            |                                                                                          |
| •   | Upload E                                                                 | ocuments            | Ŭ NO           |                         |                            |                                                                                          |
| •   | Attestation                                                              | on                  | *How many      | employees does this I   | business have?             |                                                                                          |
| •   | Payment                                                                  |                     | *Does this b   | uslness capture demo    | ographic information for   | It's employees?                                                                          |
|     |                                                                          |                     | Yes No         |                         |                            |                                                                                          |
|     |                                                                          |                     |                |                         |                            |                                                                                          |
|     |                                                                          |                     |                |                         |                            | tho each meet the following criteria:                                                    |
|     | *Black persons having origins in any of the Black African racial groups; |                     |                |                         | iclal groups;              |                                                                                          |
|     |                                                                          |                     | "Hispanic pe   | rsons of Mexican, Pue   | erto Rican, Dominican, C   | uban, Central or South American of either Indian or Hispanic origin, regardless of race; |
|     |                                                                          |                     |                |                         |                            |                                                                                          |
|     |                                                                          |                     | "Native Ame    | rlcan or Alaskan natlv  | e persons having origins   | In any of the original peoples of North America;                                         |
|     |                                                                          |                     | Tarlan and D   | selfic Telandor porcono | s boules esteles le seu et | the far east countries, Southeast Asia, the Indian subcontinent or the Pacific Islands.  |
|     |                                                                          |                     | ASIdii dilu Pa | acinc Islander person:  | s naving origins in any or | the lat east countries, southeast Asia, the indian subcontinent of the Patint Islands.   |
|     |                                                                          |                     | *Two (2) or r  | more races              |                            |                                                                                          |
|     |                                                                          |                     | 1110 (2) 011   | THORE THE CO            |                            |                                                                                          |
|     |                                                                          |                     | *Other         |                         |                            |                                                                                          |
|     |                                                                          |                     |                |                         |                            |                                                                                          |
|     |                                                                          |                     |                |                         |                            |                                                                                          |

Please populate all the fields and click Next to proceed