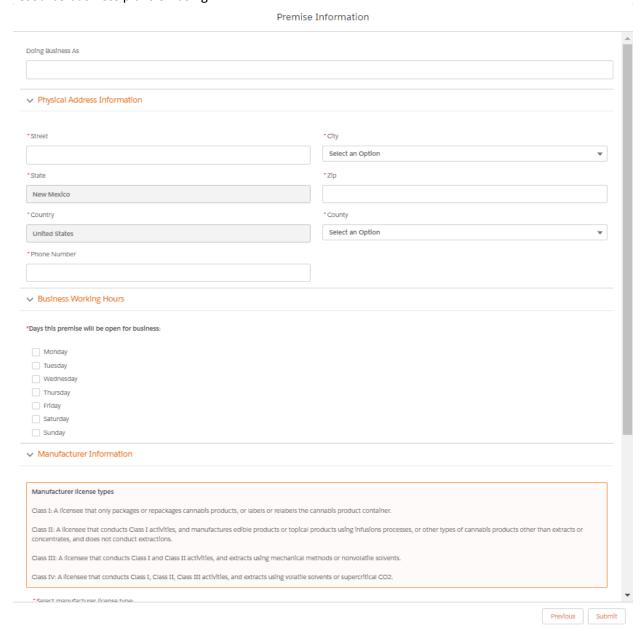

### Upon clicking Add New Premise, you will see the below Prompt

Premise Information

| * Please Indicate all the functions this business will perform at this Premise: |  |
|---------------------------------------------------------------------------------|--|
| Producer                                                                        |  |
| Manufacturer                                                                    |  |
| Retall                                                                          |  |
|                                                                                 |  |
|                                                                                 |  |

Step 11: You will then be routed to the Premise Information Screen where you specify a variety of different information. You can specify the DBA name, Address, Hours of Operation, and type of energy resource business plans on using