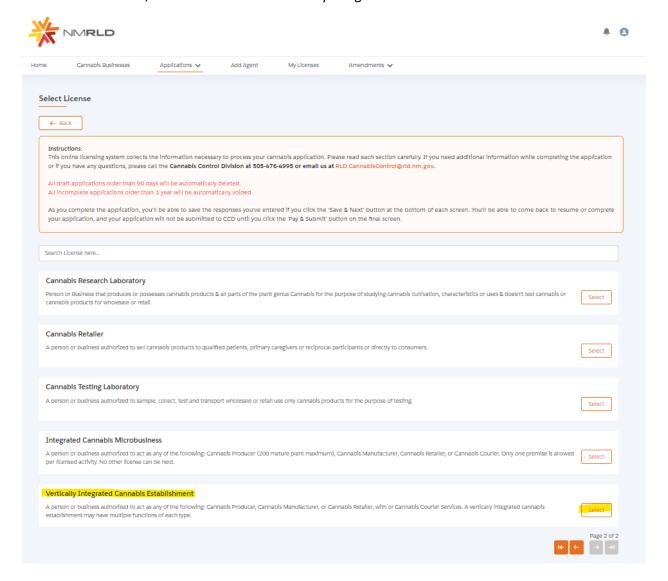

- Step 2: Upon entering your credentials, click Log In to enter the CCD Portal
- Step 3: From the Navigation Bar, click on Applications -> Apply for a License, as shown below

Step 4: Make sure to read the Instructions on the top of the page in the below screenshot. Upon going over the instructions, click 'Select' next to Vertically Integrated Cannabis Establishment as shown below