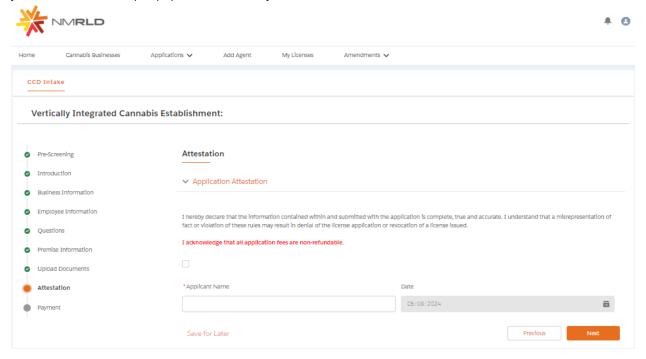

## **Upload Files**

Step 13: Up next is the attestation screen. You MUST acknowledge the terms by clicking on the checkbox and signing your name. The date is pre-populated with Today's Date.

Click next to proceed.