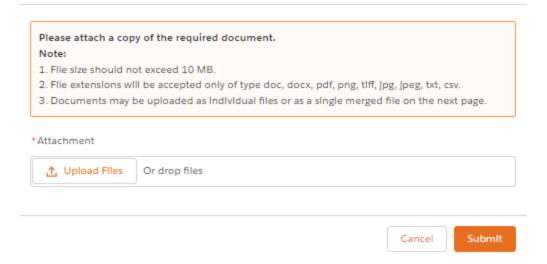

Upon clicking Submit, you will be required to upload Premise-based documentation. Click on the Upload button to view the required documents.

Upload Premise Documents

## **Upload Files**