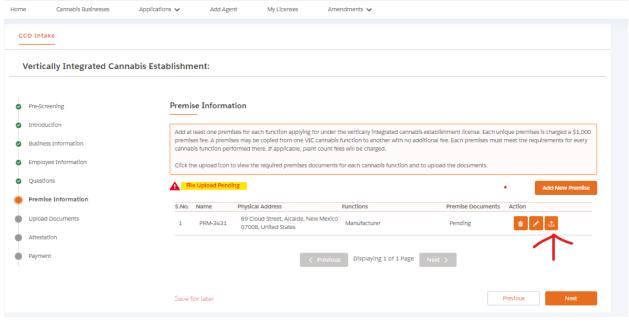

# Step 10: Next is the Premise information Screen You MUST add at least 1 premise to continue with this Application.

### Upon clicking Add New Premise, you will see the below Prompt

Premise Information

| * Please Indicate all the functions this business will perform at this Premise: |  |
|---------------------------------------------------------------------------------|--|
| Producer                                                                        |  |
| Manufacturer                                                                    |  |
| Retall                                                                          |  |
|                                                                                 |  |
|                                                                                 |  |

Step 11: You will then be routed to the Premise Information Screen where you specify a variety of different information. You can specify the DBA name, Address, Hours of Operation, and type of energy resource business plans on using

Upon clicking Submit, you will be required to upload Premise-based documentation. Click on the Upload button to view the required documents.

Upload Premise Documents