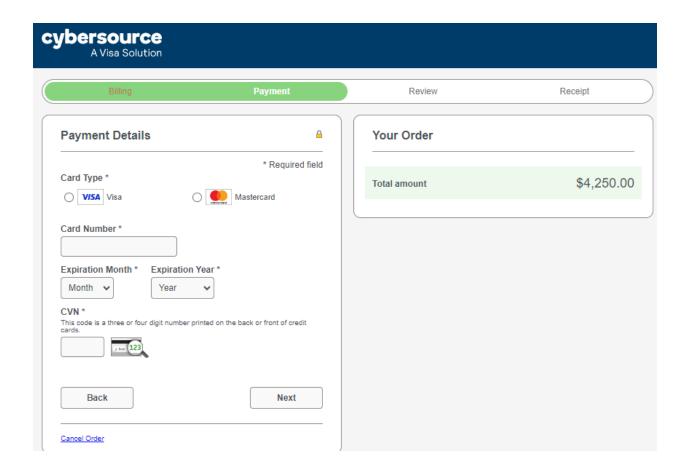

There are three modes of Payment:

- Credit Card
- E-Check
- Cashiers Check

Select one of the options and click Pay and Submit

Upon clicking Pay and Submit, CyberSource is launched and asks for Billing information. cybersource A Visa Solution Payment Review Receipt **Billing Information** Your Order \* Required field First Name \* Total amount \$4,250.00 Virat Last Name \* Kohli Company Name Virat Kohli Address Line 1 2550 Cerrillos Road City Brookline Country/Region United States of America State/Province New Mexico Zip/Postal Code 02445 **Phone Number** Email \*

Next

ccdkohli@yopmail.com

Cancel Order

Upon clicking Pay, payment processes and below screens are shown upon successful payment.