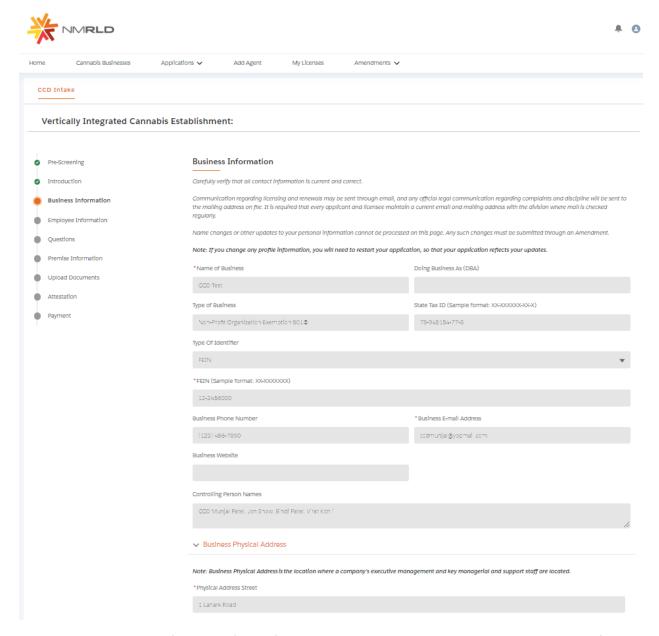

#### Step 6: Next is the Introduction Screen. Upon reviewing this screen, click next

Step 7: Next is the Business Information Screen

All Data is pre-populated from Salesforce. If you would like to make any changes, you will have to fill out an Amendment Application.