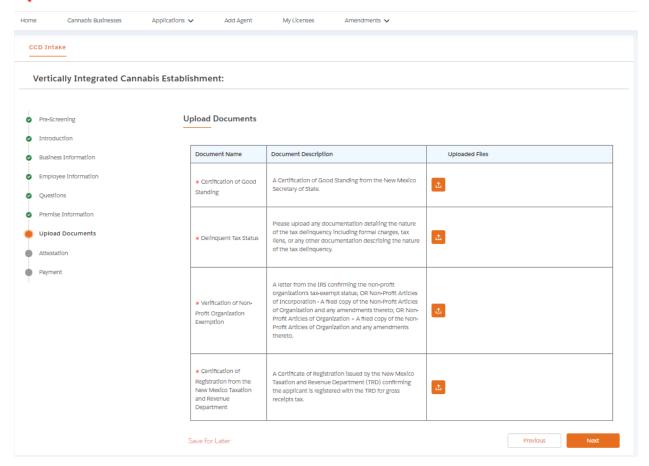

#### **Upload Documents**

| Document Name                         | Document Description                                                                                                                                                                                                                                      | Uploaded Files |
|---------------------------------------|-----------------------------------------------------------------------------------------------------------------------------------------------------------------------------------------------------------------------------------------------------------|----------------|
| * Business License / Zonling approval | Copy of Current Business License Issued by Local Jurisdiction to Include Zoning Approval and Fire Inspection Report OR Copy of a Confirmation Letter from the Jurisdiction that the Jurisdiction Does Not Issue Business Licenses and/or Zoning Approval. | <b>±</b>       |