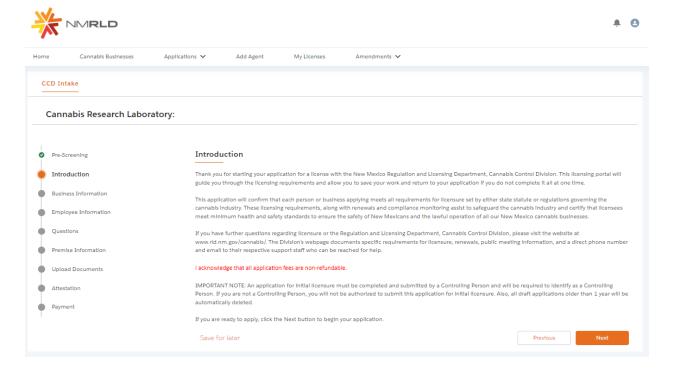

### Step 6: Next is the Introduction Screen. Upon reviewing this screen, click next

Step 7: Next is the Business Information Screen

All Data is pre-populated from Salesforce. If you would like to make any changes, you will have to fill out an Amendment Application.