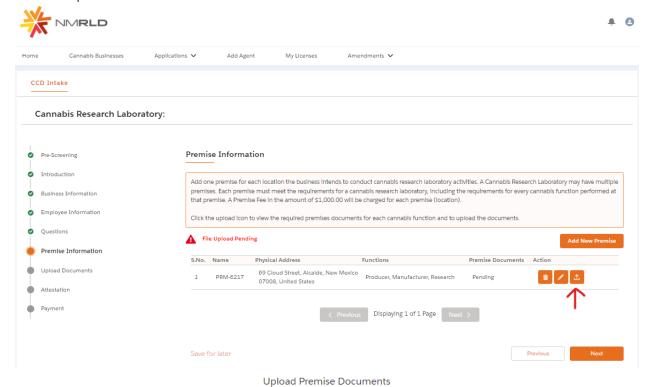

Upon clicking Submit, you will be required to upload Premise-based documentation. Click on the Upload button to view the required documents.

#### Upload Documents

| Document Name                        | Document Description                                                                                                                                                                                                                                                       | Uploaded Files |
|--------------------------------------|----------------------------------------------------------------------------------------------------------------------------------------------------------------------------------------------------------------------------------------------------------------------------|----------------|
| ★ Water Rights                       | This form requires information regarding the water source to be used, the rights to the water source and the type of cultivation facility. This information will be reviewed by the New Mexico Office of the State Engineer (OSE) and the Cannabls Control Division (CCD). | <b>1</b>       |
| * Business License / Zoning approval | Copy of Current Business License Issued by Local Jurisdiction to Include Zoning Approval and Fire Inspection Report OR Copy of a Confirmation Letter from the Jurisdiction that the Jurisdiction Does Not Issue Business Licenses and/or Zoning Approval.                  | <b>4</b>       |