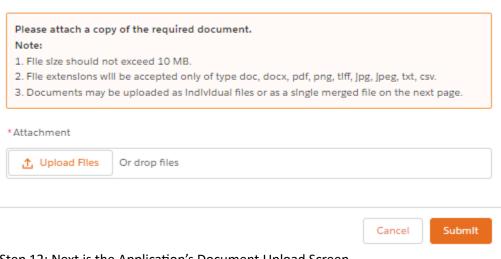

### **Upload Files**

Step 12: Next is the Application's Document Upload Screen

You have the ability to upload multiple documents per line item.