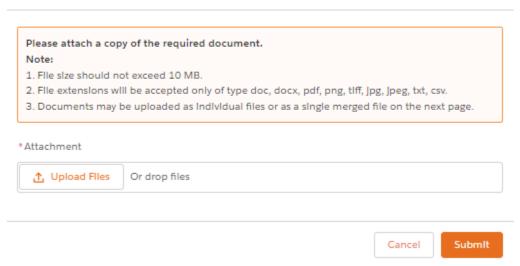

### **Upload Files**

Step 12: Next is the Application's Document Upload Screen

You have the ability to upload multiple documents per line item.