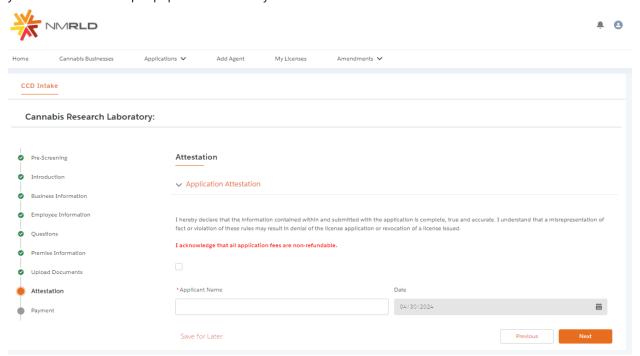

### **Upload Files**

Step 13: Up next is the attestation screen. You MUST acknowledge the terms by clicking on the checkbox and signing your name. The date is pre-populated with Today's Date.

Click next to proceed.