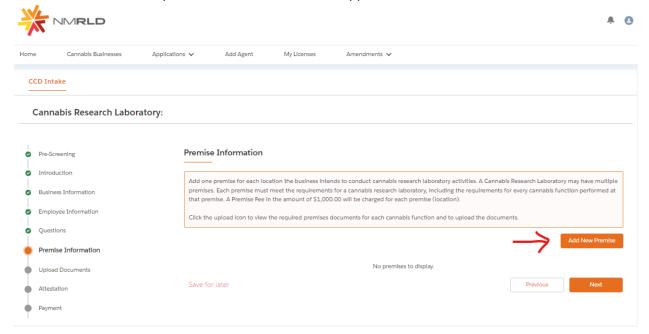

## Step 10: Next is the Premise information Screen You MUST add at least 1 premise to continue with this Application.

Upon clicking Add New Premise, you will see the below Prompt

Premise Information

| * P | Please Indicate all the functions this business will perform at this Premise: |
|-----|-------------------------------------------------------------------------------|
|     | Producer                                                                      |
|     | Manufacturer                                                                  |
|     | Research                                                                      |
|     |                                                                               |
|     |                                                                               |