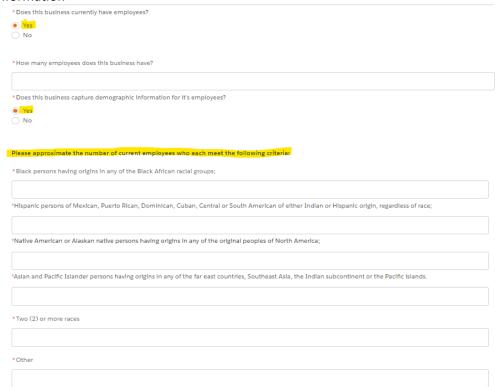

Step 8: Upon clicking Next, you are routed to the Employee Information Screen

If Yes is selected for the radio button questions, additional fields will appear to capture more information

Please populate all the fields and click Next to proceed