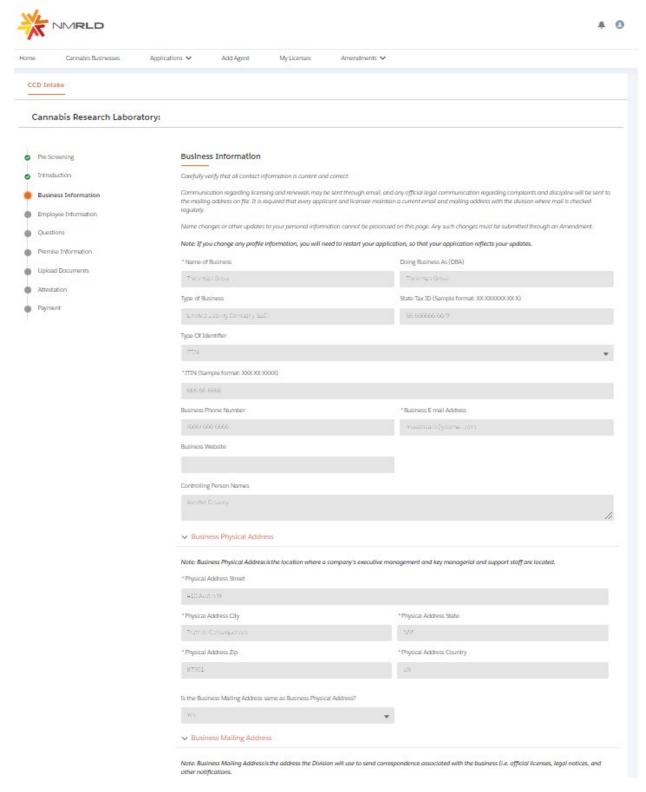

### Step 6: Next is the Introduction Screen. Upon reviewing this screen, click next

Step 7: Next is the Business Information Screen

All Data is pre-populated from Salesforce. If you would like to make any changes, you will have to fill out an Amendment Application.