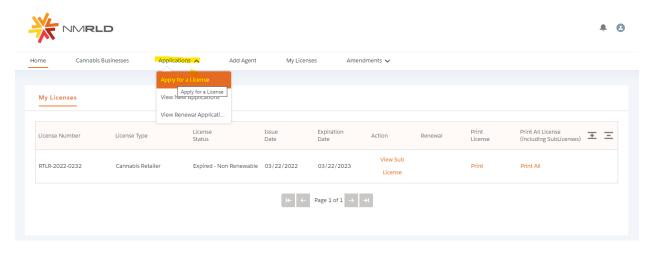

- Step 2: Upon entering your credentials, click Log In to enter the CCD Portal
- Step 3: From the Navigation Bar, click on Applications -> Apply for a License, as shown below

Step 4: Make sure to read the Instructions on the top of the page in the below screenshot. Upon going over the instructions, click 'Select' next to Cannabis Research Laboratory as shown below