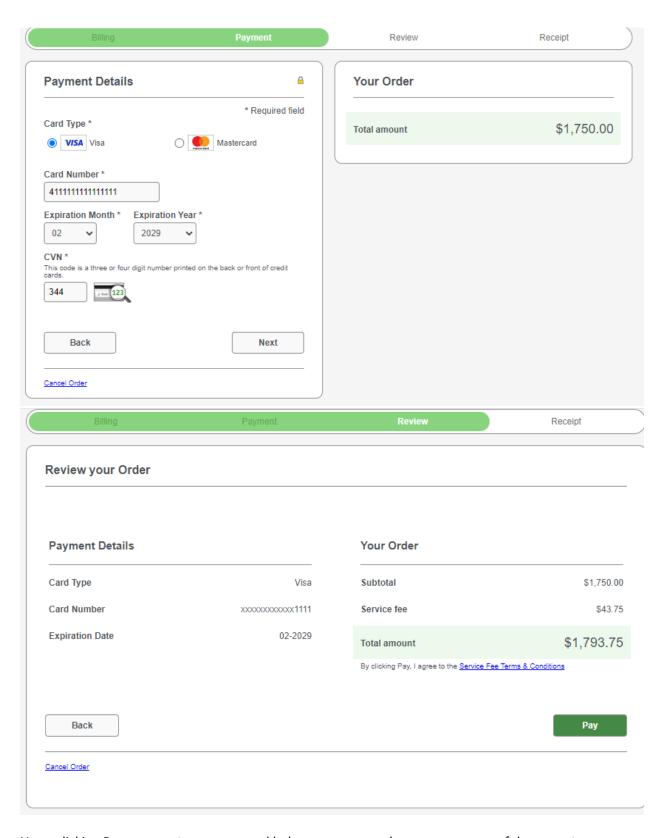

Step 14: Last screen is the Payment screen. This shows a full breakdown of the Application cost

There are three modes of Payment:

- Credit Card
- E-Check
- Cashiers Check

Select one of the options and click Pay and Submit

Upon clicking Pay and Submit, CyberSource is launched and asks for Billing information. Payment Review Receipt **Billing Information** Your Order \* Required field First Name \* \$1,750.00 Total amount Aleister Last Name \* Crowley **Company Name** Aleister Crowley Address Line 1 410 Austin St City Truth or Consequences Country/Region United States of America State/Province New Mexico Zip/Postal Code 87901 Phone Number \* Email \* miwasscalls@yopmail.com Next Cancel Order

Upon clicking Pay, payment processes and below screens are shown upon successful payment.