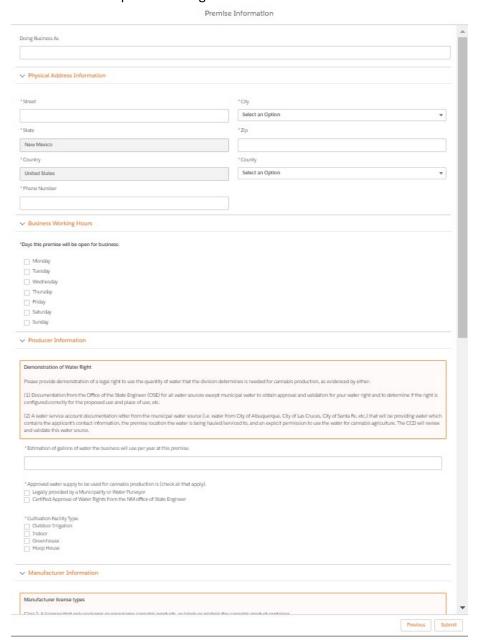

Step 11: You will then be routed to the Premise Information Screen where you specify a variety of different information. You can specify the DBA name, Address, Hours of Operation, and type of energy resource business plans on using