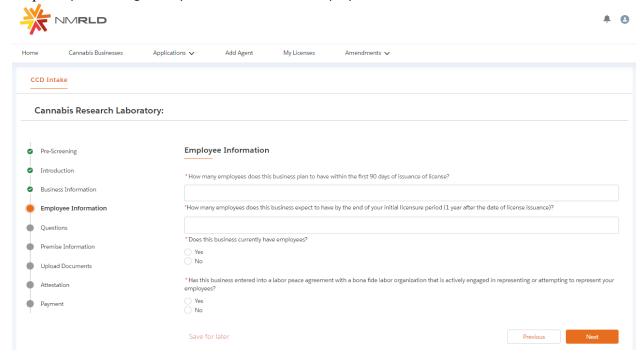

Step 8: Upon clicking Next, you are routed to the Employee Information Screen

If Yes is selected for the radio button questions, additional fields will appear to capture more information

Please populate all the fields and click Next to proceed