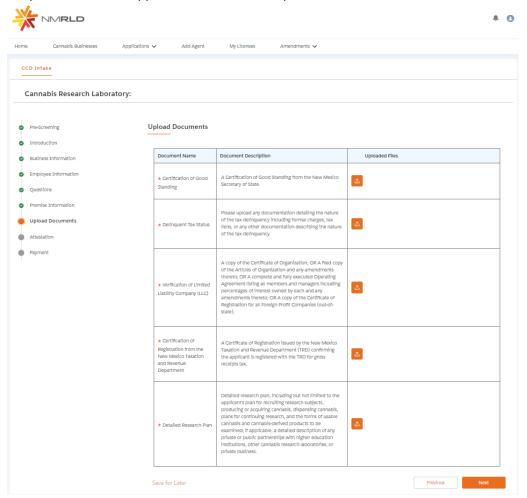

#### Upload Documents

| Document Name                        | Document Description                                                                                                                                                                                                                                                       | Uploaded Files |
|--------------------------------------|----------------------------------------------------------------------------------------------------------------------------------------------------------------------------------------------------------------------------------------------------------------------------|----------------|
| ★ Water Rights                       | This form requires information regarding the water source to be used, the rights to the water source and the type of cultivation facility. This information will be reviewed by the New Mexico Office of the State Engineer (OSE) and the Cannabls Control Division (CCD). | <b>1</b>       |
| * Business License / Zoning approval | Copy of Current Business License Issued by Local Jurisdiction to Include Zoning Approval and Fire Inspection Report OR Copy of a Confirmation Letter from the Jurisdiction that the Jurisdiction Does Not Issue Business Licenses and/or Zoning Approval.                  | <b>4</b>       |

Submit

You have the ability to upload multiple documents per line item.

### **Upload Files**

Step 12: Next is the Application's Document Upload Screen

You have the ability to upload multiple documents per line item.