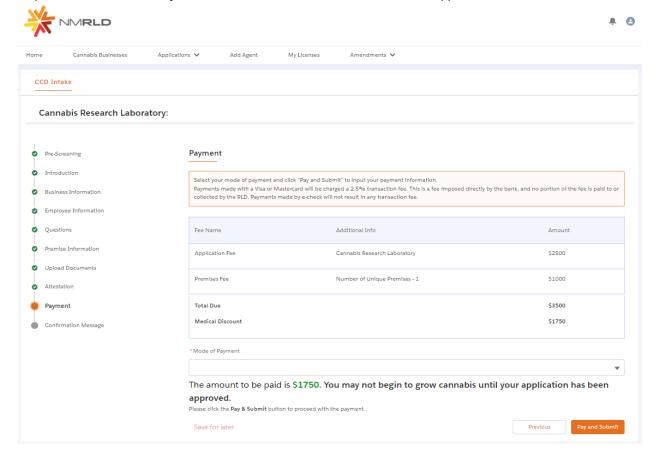

Step 14: Last screen is the Payment screen. This shows a full breakdown of the Application cost

There are three modes of Payment:

- Credit Card
- E-Check
- Cashiers Check

Select one of the options and click Pay and Submit