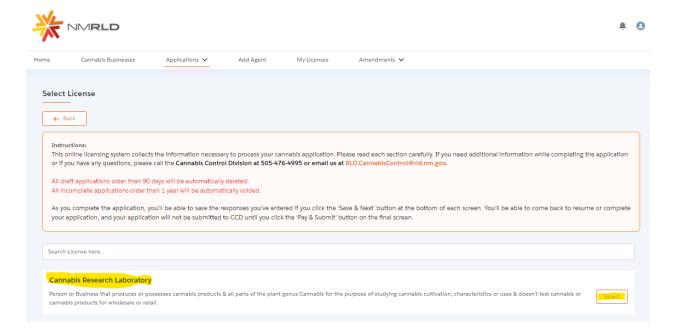

- Step 2: Upon entering your credentials, click Log In to enter the CCD Portal
- Step 3: From the Navigation Bar, click on Applications -> Apply for a License, as shown below

Step 4: Make sure to read the Instructions on the top of the page in the below screenshot. Upon going over the instructions, click 'Select' next to Cannabis Research Laboratory as shown below