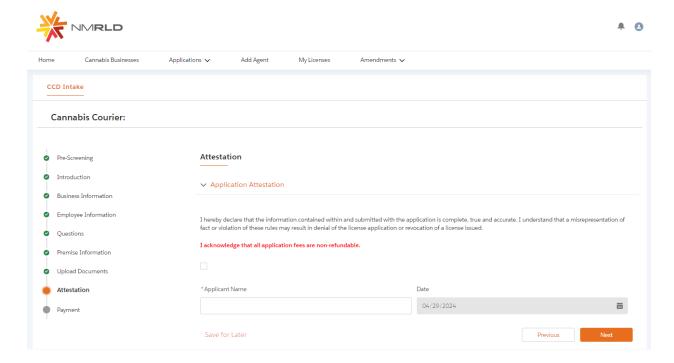

# Step 14: Click next to proceed to the Attestation Screen where a Signature and acknowledgement checkbox is required to proceed. The Date will be auto-populated to today's date