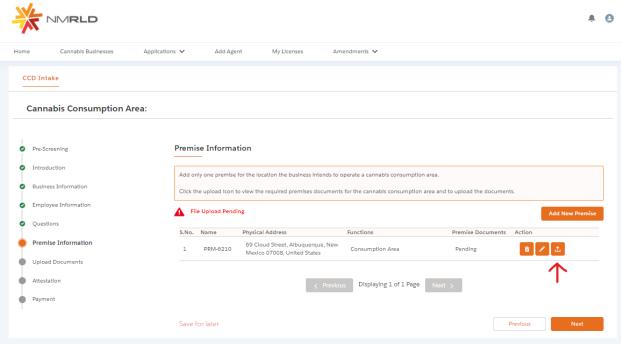

### Step 10: Next is the Premise information Screen You MUST add at least 1 premise to continue with this Application.

Upon clicking Add New Premise, you will see the below Prompt

| * Please indicate all the fur | nctions this business | will perform at this | Premise: |
|-------------------------------|-----------------------|----------------------|----------|
|-------------------------------|-----------------------|----------------------|----------|

Courier

Step 11: You will then be routed to the Premise Information Screen where you specify a variety of different information. You can specify the DBA name, Address, Hours of Operation, and type of energy resource business plans on using