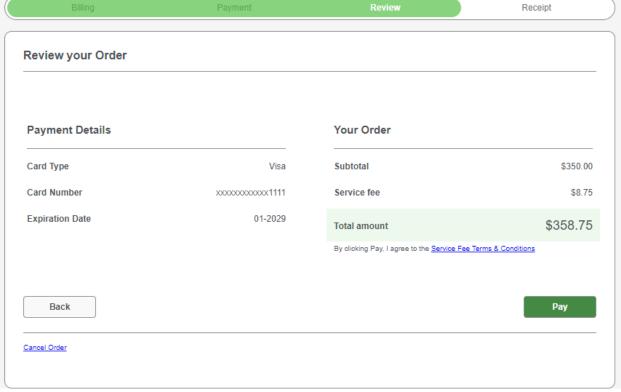

#### CyberSource is then triggered where you will be required to populate your Billing information

You MUST populate all required fields to proceed. Click next to go to the next step.

Once you click Pay, a new tab will open for 5 seconds displaying the below message