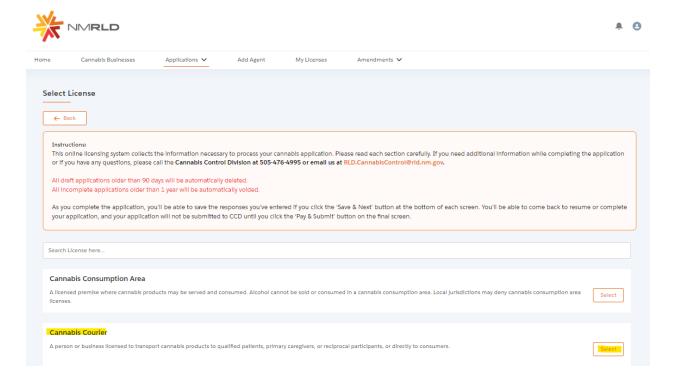

- Step 2: Upon entering your credentials, click Log In to enter the CCD Portal
- Step 3: From the Navigation Bar, click on Applications -> Apply for a License, as shown below

Step 4: Make sure to read the Instructions on the top of the page in the below screenshot. Upon going over the instructions, click 'Select' next to Cannabis Courier as shown below

## Step 5: Upon clicking Select, you will be routed to the Pre-screening to kick start the intake Application Process

The screen is user interactive, based on Yes or No responses to certain questions, additional questions will appear on the screen to populate as shown below