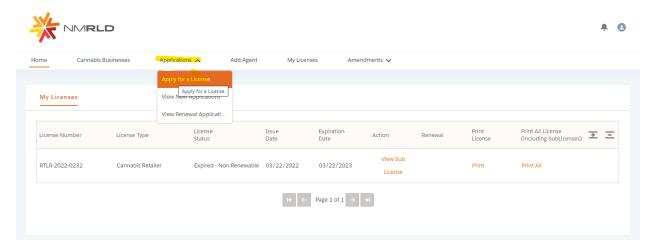

- Step 2: Upon entering your credentials, click Log In to enter the CCD Portal
- Step 3: From the Navigation Bar, click on Applications -> Apply for a License, as shown below

Step 4: Make sure to read the Instructions on the top of the page in the below screenshot. Upon going over the instructions, click 'Select' next to Cannabis Courier as shown below