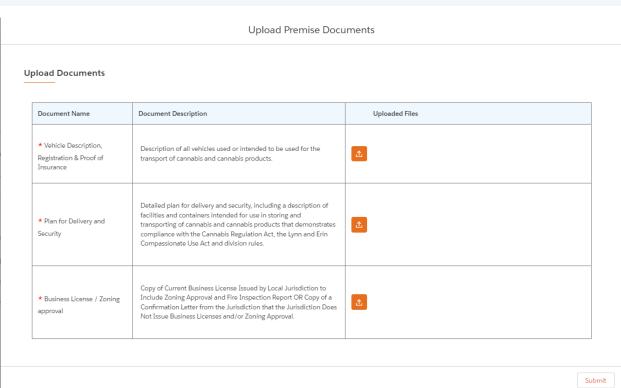

Step 12: Upon clicking Submit, you will be routed back to your application. You MUST upload the mandatory documentation to proceed. Upon clicking the Upload Button, a prompt will appear identifying which documents are required to be uploaded

You have the ability to upload multiple documents if necessary per requirement.

Step 13: Upon proceeding further, next is the Application's Document Upload Screen

You have the ability to upload multiple documents per requirement if necessary as well