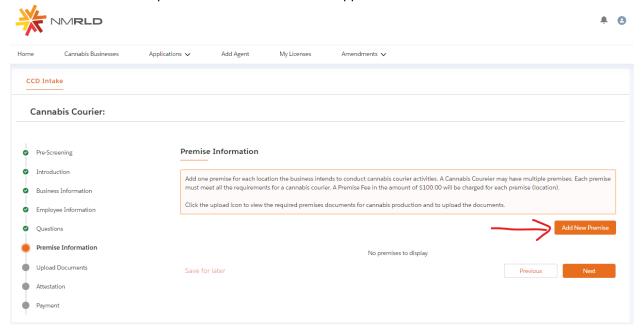

### Step 10: Next is the Premise information Screen You MUST add at least 1 premise to continue with this Application.

Upon clicking Add New Premise, you will see the below Prompt

| * Please indicate all the fur | nctions this business | will perform at this | Premise: |
|-------------------------------|-----------------------|----------------------|----------|
|-------------------------------|-----------------------|----------------------|----------|