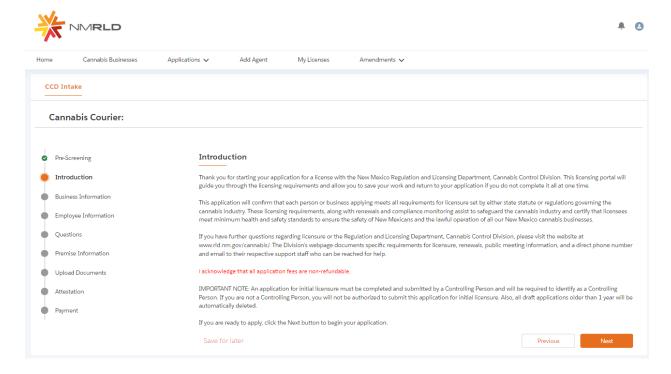

# Step 6: Next is the Introduction Screen. Upon carefully reviewing the Introduction screen, click 'Next' to proceed

Step 7: Next is the Business Information Screen. Please keep in mind that you will not be able to make any modifications to this screen directly, to make any changes to Business Information, you will have to fill out an Amendment Form, which can be done directly within the Portal.