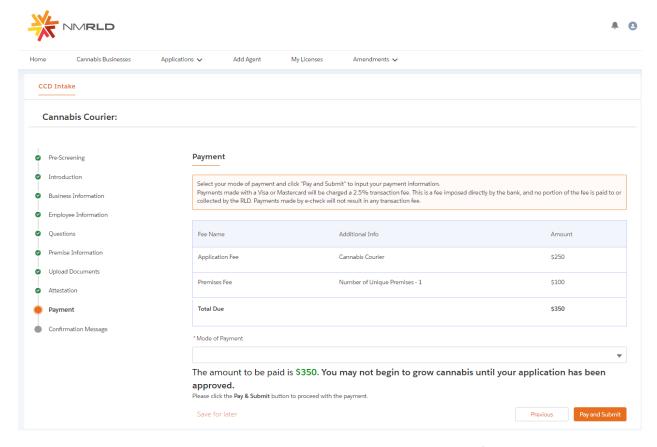

#### Step 15: Last is the Payment Screen which provides a breakdown of the total amount due

Click Pay and Submit upon reviewing the Amount Due and selecting a Mode of Payment:

- Credit Card
- E-Check
- Cashiers Check