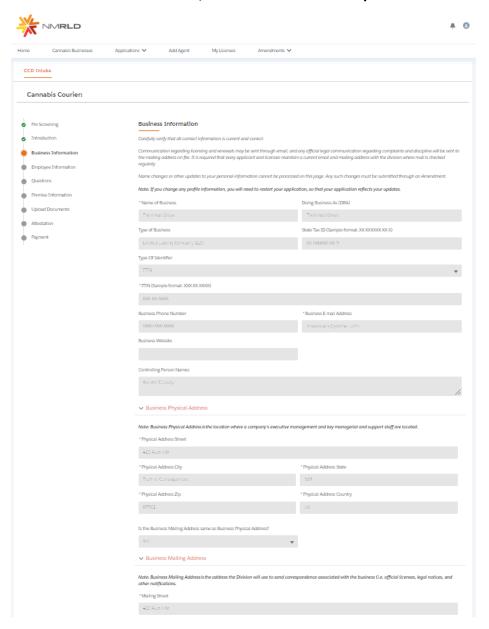

# Step 6: Next is the Introduction Screen. Upon carefully reviewing the Introduction screen, click 'Next' to proceed

Step 7: Next is the Business Information Screen. Please keep in mind that you will not be able to make any modifications to this screen directly, to make any changes to Business Information, you will have to fill out an Amendment Form, which can be done directly within the Portal.