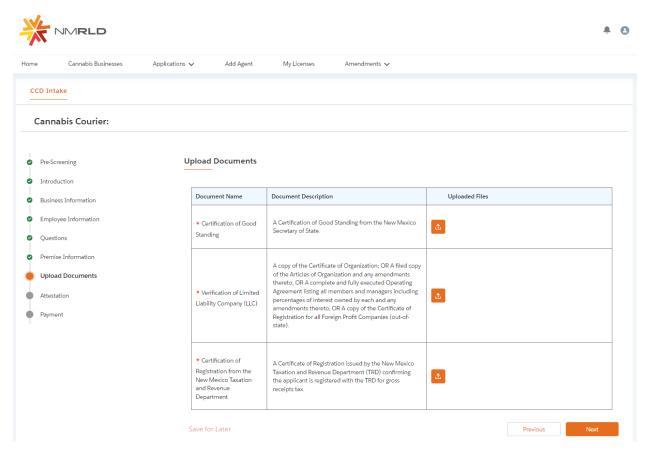

Step 12: Upon clicking Submit, you will be routed back to your application. You MUST upload the mandatory documentation to proceed. Upon clicking the Upload Button, a prompt will appear identifying which documents are required to be uploaded

You have the ability to upload multiple documents if necessary per requirement.

Step 13: Upon proceeding further, next is the Application's Document Upload Screen

You have the ability to upload multiple documents per requirement if necessary as well