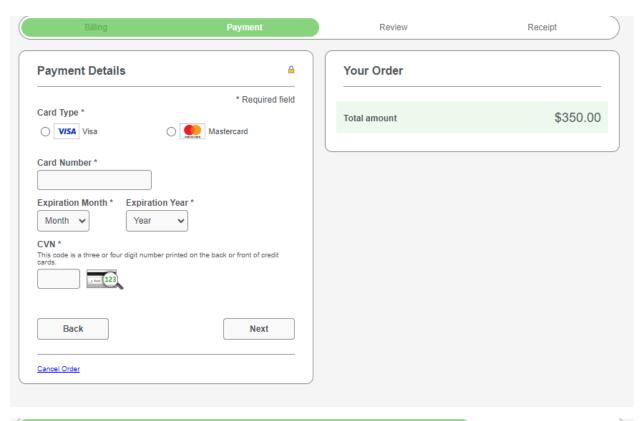

#### CyberSource is then triggered where you will be required to populate your Billing information

You MUST populate all required fields to proceed. Click next to go to the next step.

Once you click Pay, a new tab will open for 5 seconds displaying the below message