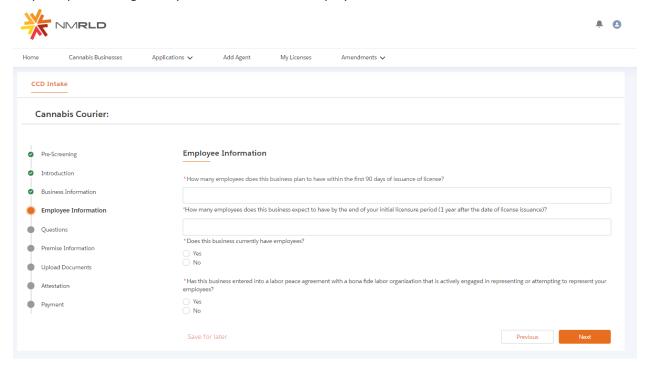

### Step 8: Upon clicking Next, you are routed to the Employee Information Screen

### If Yes is selected for the radio button questions, additional fields will appear to capture more information

| * Does this business currently have employees?                                                                                                       |  |
|------------------------------------------------------------------------------------------------------------------------------------------------------|--|
| No                                                                                                                                                   |  |
| O NO                                                                                                                                                 |  |
| *How many employees does this business have?                                                                                                         |  |
|                                                                                                                                                      |  |
|                                                                                                                                                      |  |
| * Does this business capture demographic information for it's employees?                                                                             |  |
| No  No                                                                                                                                               |  |
|                                                                                                                                                      |  |
|                                                                                                                                                      |  |
| Please approximate the number of current employees who each meet the following criteria:                                                             |  |
| *Black persons having origins in any of the Black African racial groups;                                                                             |  |
|                                                                                                                                                      |  |
| *Hispanic persons of Mexican, Puerto Rican, Dominican, Cuban, Central or South American of either Indian or Hispanic origin, regardless of race;     |  |
|                                                                                                                                                      |  |
|                                                                                                                                                      |  |
| *Native American or Alaskan native persons having origins in any of the original peoples of North America;                                           |  |
|                                                                                                                                                      |  |
| *Aslan and Pacific Islander persons having origins in any of the far east countries, Southeast Asla, the Indian subcontinent or the Pacific Islands. |  |
|                                                                                                                                                      |  |
|                                                                                                                                                      |  |
| *Two (2) or more races                                                                                                                               |  |
|                                                                                                                                                      |  |
|                                                                                                                                                      |  |
| *Other                                                                                                                                               |  |
|                                                                                                                                                      |  |

Please populate all the fields and click Next to proceed