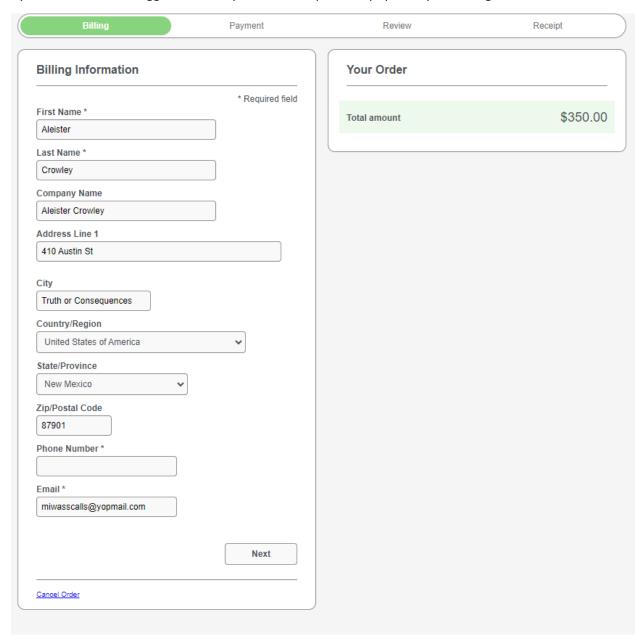

#### CyberSource is then triggered where you will be required to populate your Billing information

You MUST populate all required fields to proceed. Click next to go to the next step.

Once you click Pay, a new tab will open for 5 seconds displaying the below message