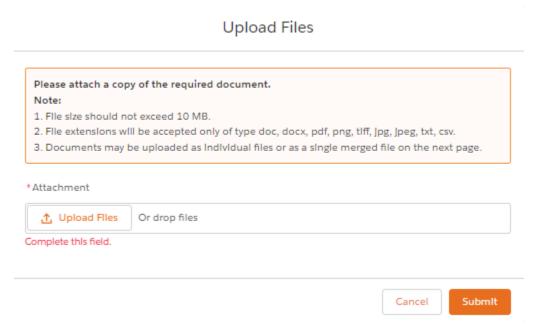

Step 12: Upon clicking Submit, you will be routed back to your application. You MUST upload the mandatory documentation to proceed. Upon clicking the Upload Button, a prompt will appear identifying which documents are required to be uploaded

You have the ability to upload multiple documents if necessary per requirement.

Step 13: Upon proceeding further, next is the Application's Document Upload Screen

You have the ability to upload multiple documents per requirement if necessary as well