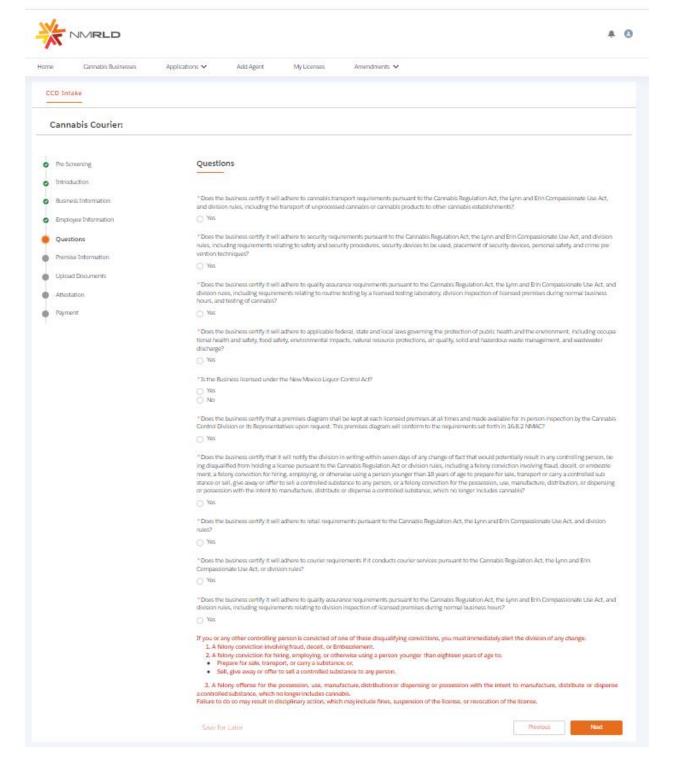

|  |
|                                                                                                                                                      |  |
|                                                                                                                                                      |  |
| *Other                                                                                                                                               |  |
|                                                                                                                                                      |  |

Please populate all the fields and click Next to proceed

#### Step 9: Question Screen is next.



### Step 10: Next is the Premise information Screen You MUST add at least 1 premise to continue with this Application.



Upon clicking Add New Premise, you will see the below Prompt

| * Please indicate all the fur | nctions this business | will perform at this | Premise: |
|-------------------------------|-----------------------|----------------------|----------|
|-------------------------------|-----------------------|----------------------|----------|

Courier

Step 11: You will then be routed to the Premise Information Screen where you specify a variety of different information. You can specify the DBA name, Address, Hours of Operation, and type of energy resource business plans on using

| Premise Information