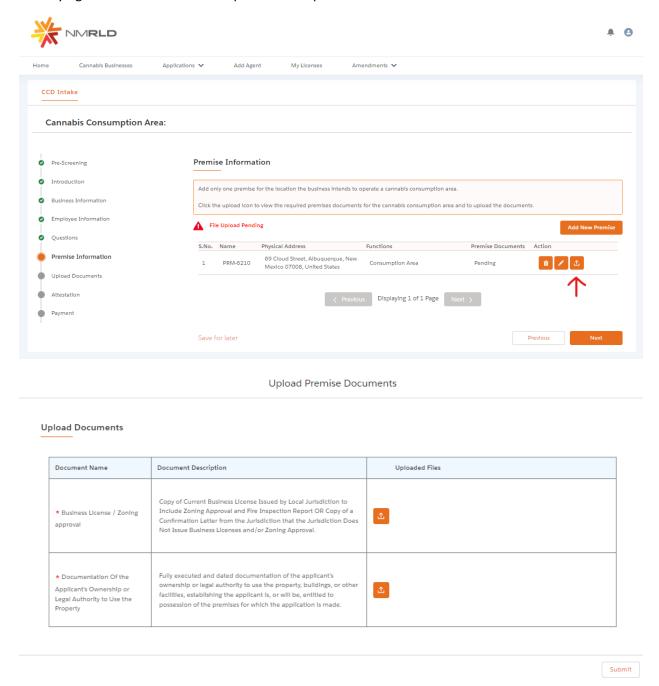

Step 12: Upon clicking Submit, you will be routed back to your application. You MUST upload the mandatory documentation to proceed. Upon clicking the Upload Button, a prompt will appear identifying which documents are required to be uploaded

You have the ability to upload multiple documents if necessary per requirement.