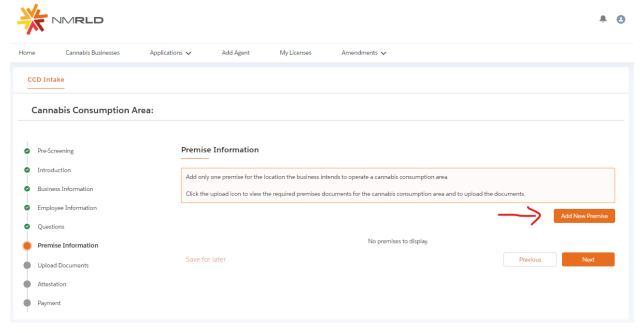

Fallure to do so may result in disciplinary action, which may include fines, suspension of the license, or revocation of the license. Save for Later

Step 10: Next is the Premise information Screen You MUST add at least 1 premise to continue with this Application.

Upon clicking Add New Premise, you will see the below Prompt, where the Consumption Area is preselected due to the type of Application you are applying for. However, you can select Retailer as well