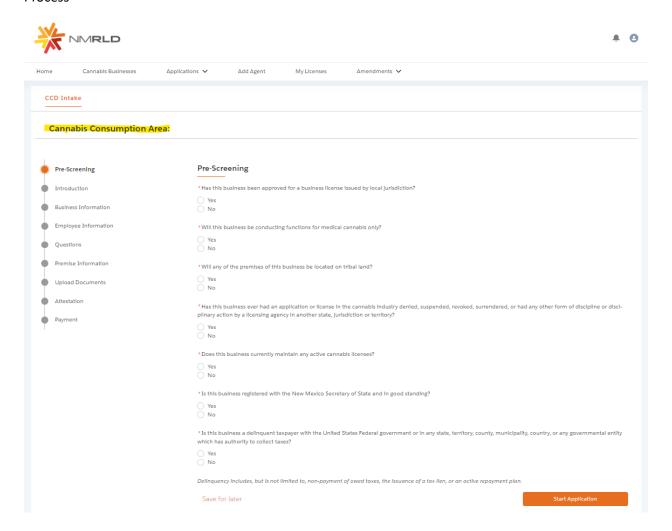

# Step 5: Upon clicking Select, you will be routed to the Pre-screening to kick start the intake Application Process

The screen is user interactive, based on Yes or No responses to certain questions, additional questions will appear on the screen to populate as shown below