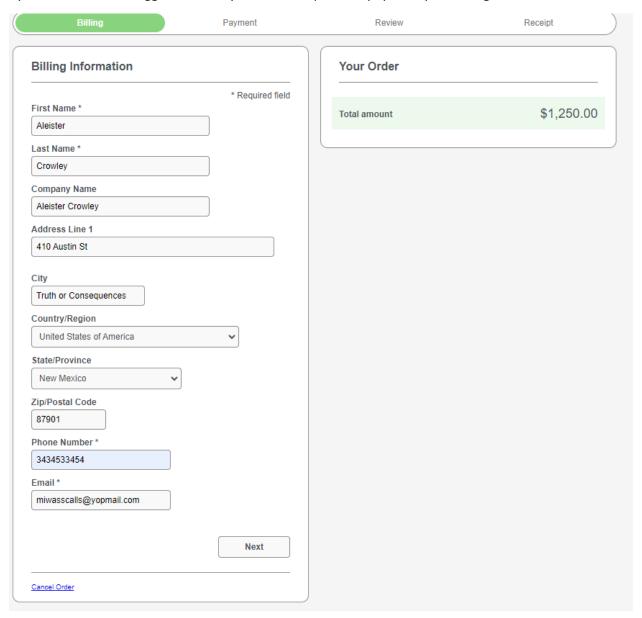

## CyberSource is then triggered where you will be required to populate your Billing information

You MUST populate all required fields to proceed. Click next to go to the next step.

Once you click Pay, a new tab will open for 5 seconds displaying the below message