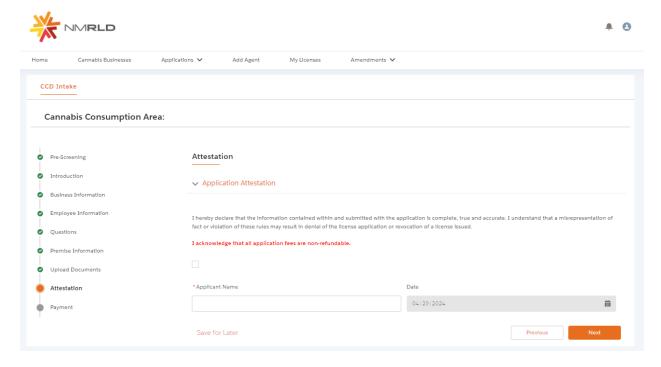

## **Upload Files**

Step 13: Upon proceeding further, next is the Application's Document Upload Screen

You have the ability to upload multiple documents per requirement if necessary as well

Step 14: Click next to proceed to the Attestation Screen where a Signature and acknowledgement checkbox is required to proceed. The Date will be auto-populated to today's date