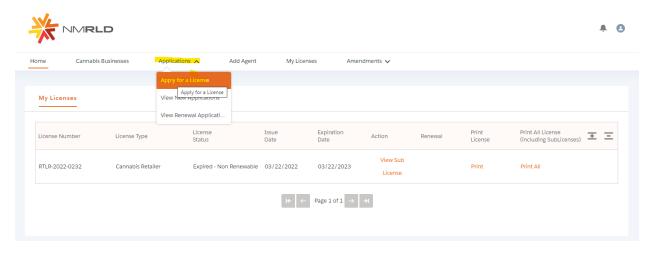

- Step 2: Upon entering your credentials, click Log In to enter the CCD Portal
- Step 3: From the Navigation Bar, click on Applications -> Apply for a License, as shown below

Step 4: Make sure to read the Instructions on the top of the page in the below screenshot. Upon going over the instructions, click 'Select' next to Cannabis Consumption Area as shown below