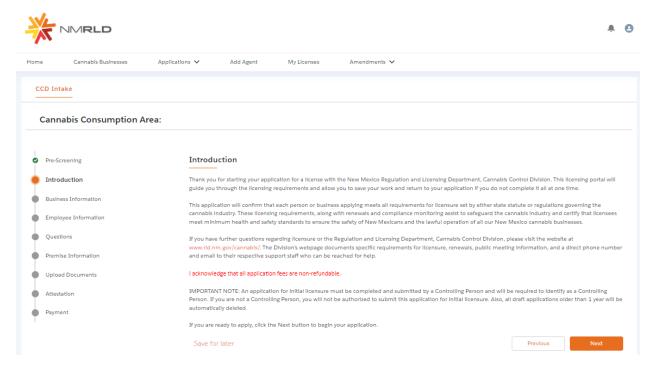

Step 6: Next is the Introduction Screen. Upon carefully reviewing the Introduction screen, click 'Next' to proceed

Step 7: Next is the Business Information Screen. Please keep in mind that you will not be able to make any modifications to this screen directly, to make any changes to Business Information, you will have to fill out an Amendment Form, which can be done directly within the Portal.