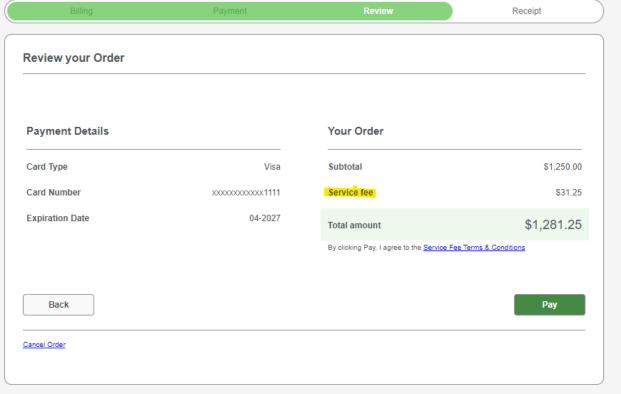

Step 15: Last is the Payment Screen which provides a breakdown of the total amount due

Click Pay and Submit upon reviewing the Amount Due and selecting a Mode of Payment:

- Credit Card
- E-Check
- Cashiers Check

## CyberSource is then triggered where you will be required to populate your Billing information

You MUST populate all required fields to proceed. Click next to go to the next step.

Once you click Pay, a new tab will open for 5 seconds displaying the below message