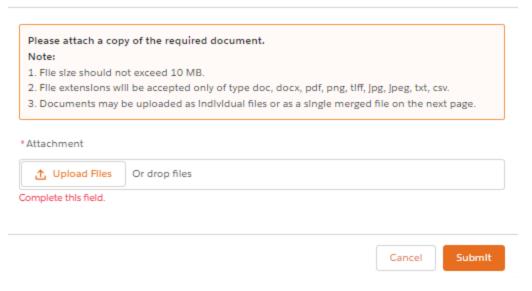

Step 12: Upon clicking Submit, you will be routed back to your application. You MUST upload the mandatory documentation to proceed. Upon clicking the Upload Button, a prompt will appear identifying which documents are required to be uploaded

You have the ability to upload multiple documents if necessary per requirement.