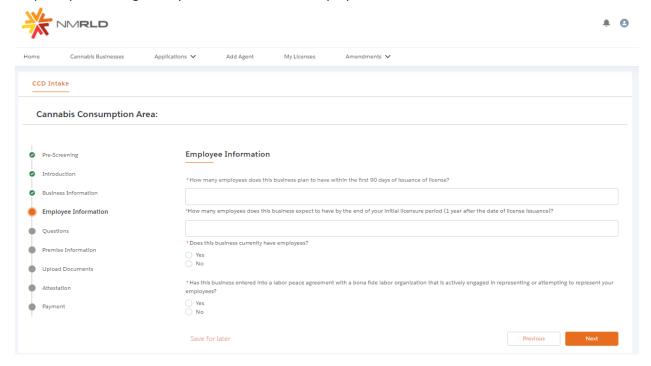

## Step 8: Upon clicking Next, you are routed to the Employee Information Screen

Please populate all the fields and click Next to proceed