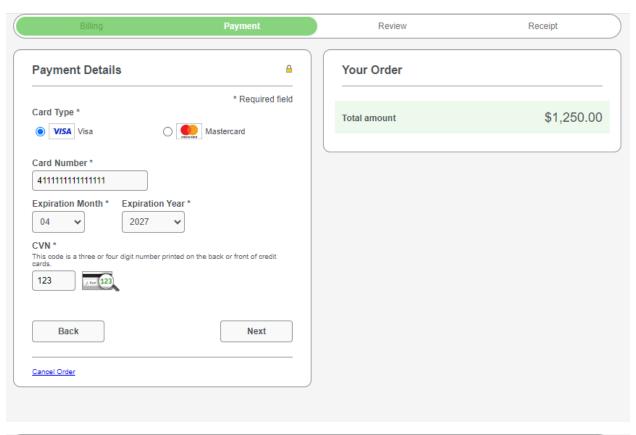

## CyberSource is then triggered where you will be required to populate your Billing information

You MUST populate all required fields to proceed. Click next to go to the next step.

Once you click Pay, a new tab will open for 5 seconds displaying the below message