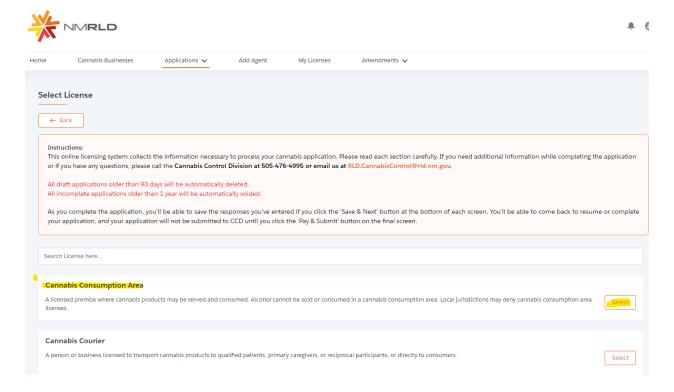

- Step 2: Upon entering your credentials, click Log In to enter the CCD Portal
- Step 3: From the Navigation Bar, click on Applications -> Apply for a License, as shown below

Step 4: Make sure to read the Instructions on the top of the page in the below screenshot. Upon going over the instructions, click 'Select' next to Cannabis Consumption Area as shown below