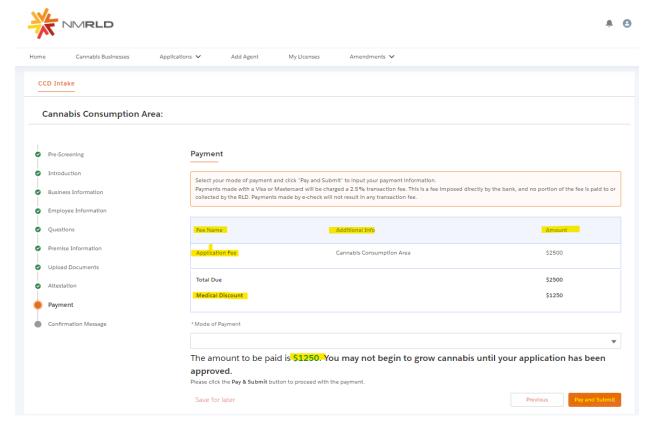

Step 15: Last is the Payment Screen which provides a breakdown of the total amount due

Click Pay and Submit upon reviewing the Amount Due and selecting a Mode of Payment:

- Credit Card
- E-Check
- Cashiers Check