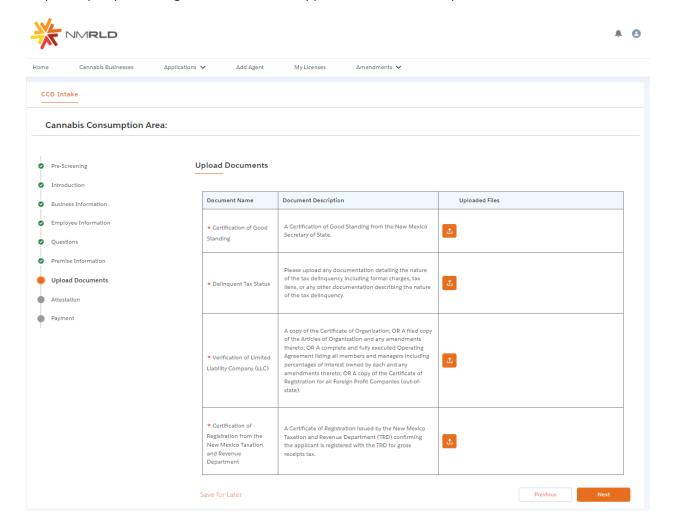

## **Upload Files**

Step 13: Upon proceeding further, next is the Application's Document Upload Screen

You have the ability to upload multiple documents per requirement if necessary as well

Step 14: Click next to proceed to the Attestation Screen where a Signature and acknowledgement checkbox is required to proceed. The Date will be auto-populated to today's date