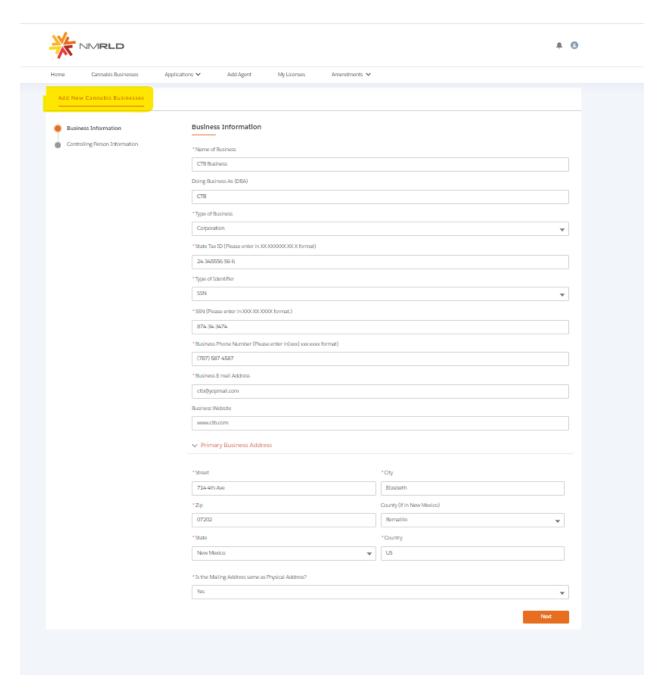

**Step 4:** User needs to fill in the Business Information and Primary Business address section (Physical Address).

Businesses must enter a unique State tax ID & unique 'Type of Identifier' + 'Identifier Number' to register their business. This will restrict users to create multiple duplicate businesses or register an already registered business.