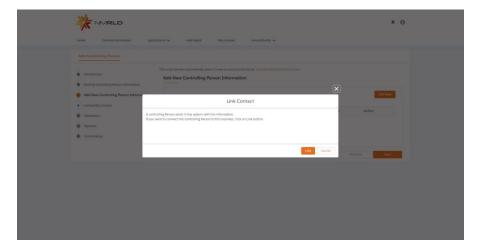

**Step 7**: Add New button will open the popup form where they can enter relevant controlling person information.

Step 8: Click on 'Submit' button for adding Controlling person Information.

If the controlling person is already registered & a part of another business, the system will ask them to **link** that person with their business. This will avoid creating duplicate records for the same controlling person. System will identify that this controlling person is already in the system by combination of same **'Last Name' + 'Date of Birth' + 'Type of Identifier' + 'Identifier Number'.** 