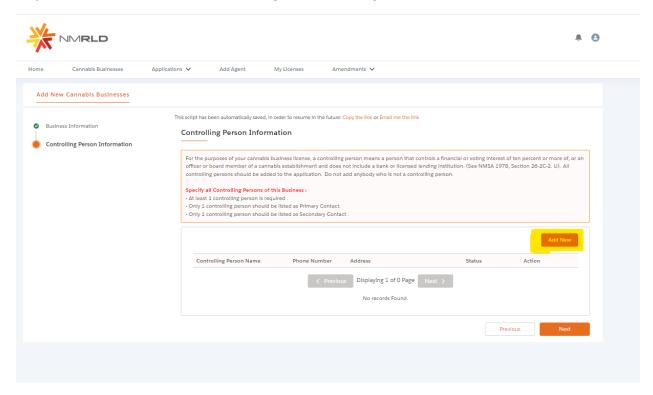

**Step 5: After filling all the information, c**lick next to proceed to the 'Controlling Person Information' shown below:

**Step 6**: Click on 'Add New' button for adding New Controlling Person Information.