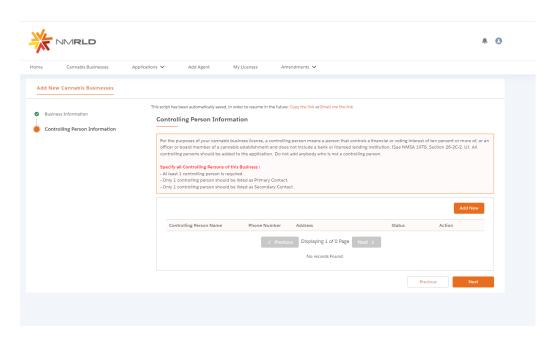

**Step 5: After filling all the information, c**lick next to proceed to the 'Controlling Person Information' shown below:

**Step 6**: Click on 'Add New' button for adding New Controlling Person Information.