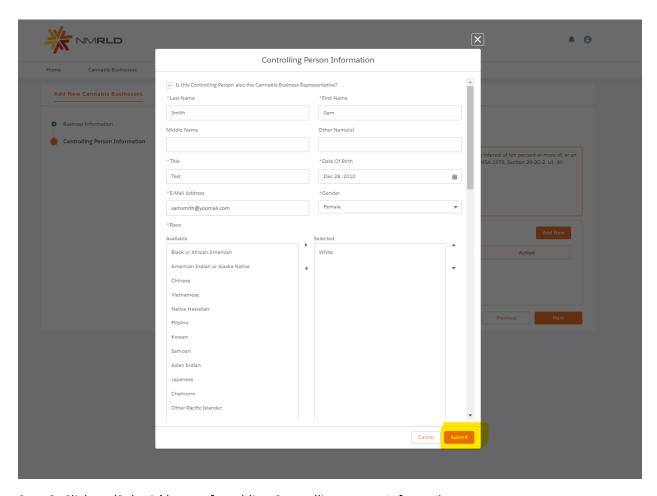

**Step 7**: Add New button will open the popup form where they can enter relevant controlling person information.

Step 8: Click on 'Submit' button for adding Controlling person Information.

If the controlling person is already registered & a part of another business, the system will ask them to **link** that person with their business. This will avoid creating duplicate records for the same controlling person. System will identify that this controlling person is already in the system by combination of same **'Last Name' + 'Date of Birth' + 'Type of Identifier' + 'Identifier Number'.** 