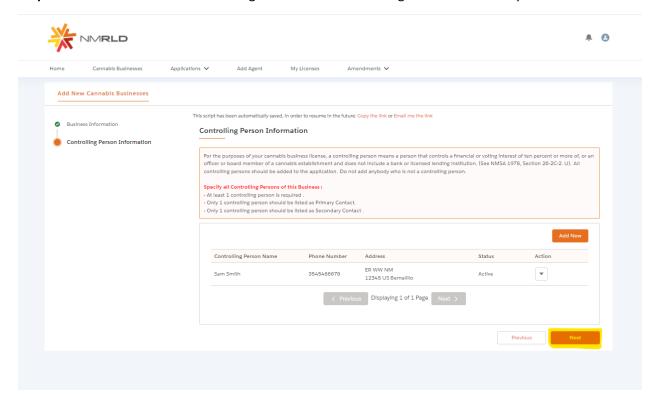

Step 9: Click on 'Next' button for adding Business and Controlling Person successfully.

Step 10: Now you can see Business and Controlling Person Information added.