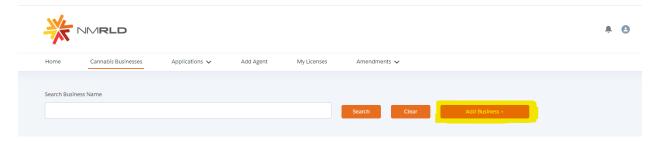

**Step 3**: In 'Cannabis Business', click 'Add Business +' button as shown below:

This will launch an 'Add New Cannabis Business' form where Businesses will need to go through Business Information and Controlling Person Information and fill out all the form as shown below.